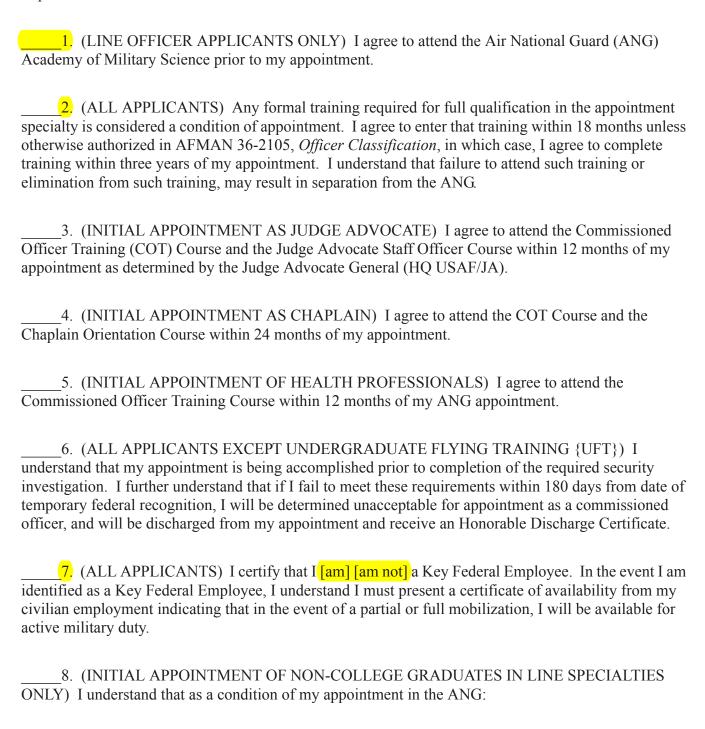

### DCANG LINE OFFICER PACKAGE SUBMISSION INSTRUCTIONS:

Please check the website periodically for updates on all DCANG officer opportunities. You can only apply for vacancies and positions advertised on the website located at <a href="https://www.113wg.ang.af.mil/careers">www.113wg.ang.af.mil/careers</a>. Only submit applications if there is a vacancy or position posted. Applications submitted without a posted vacancy or position <a href="mailto:will-not-be-stored">will not-be-stored</a>.