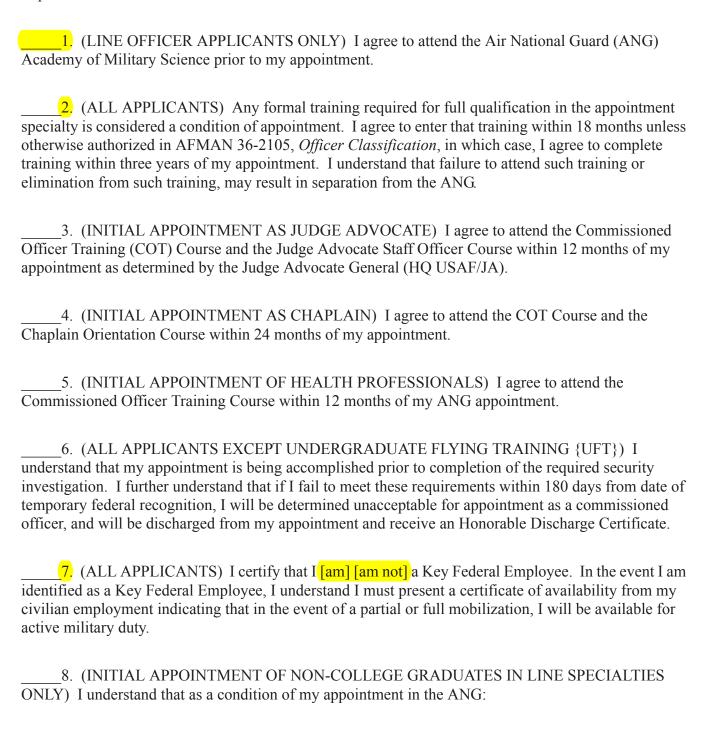

### **ANG STATE MISSION**

The ANG, under order of state authorities, provides protection of life and property, and preserves peace, order and public safety. State missions, which are funded by the individual states, include disaster relief in times of earthquakes, hurricanes, floods and forest fires, search and rescue, protection of vital public services, and support to civil defense.

### ANG FEDERAL MISSION

As part of the Total Force, the ANG provides operationally ready combat units and combat support units and qualified personnel for active duty in the Air Force to fulfill war and contingency commitments. ANG units are assigned to most major commands during peacetime to accomplish this mission. The major commands establish training standards, provide advisory assistance and evaluate ANG units for unit training, readiness and safety programs.

### DISTRICT OF COLUMBIA ANG MISSION

The 113th Wing will defend the National Capital Region, provide exceptional lift to enable global engagement of national leaders, provide resilient fighter and support forces capable of rapid global employment and support the District of Columbia and local communities.

### REQUIRED ITEMS FOR PACKAGE SUBMISSION:

1. Air Force Officer Qualification Test (AFOQT) Scores.

Note: If you have not taken the AFOQT, contact Ms. Floyd at 301-981-5135 or <a href="mailto:nancy.floyd3.civ@mail.mil">nancy.floyd3.civ@mail.mil</a> to schedule the test. Then, email us 2 days in advance at: <a href="mailto:nancy.floyd3.civ@mail.mil">nancy.floyd3.civ@mail.mil</a> to schedule the test. Then, email us 2 days in advance at: <a href="mailto:nancy.floyd3.civ@mail.mil">nancy.floyd3.civ@mail.mil</a> to schedule the test. Then, email us 2 days in advance at: <a href="mailto:nancy.floyd3.civ@mail.mil">nancy.floyd3.civ@mail.mil</a> to schedule the test. Then, email us 2 days in advance at: <a href="mailto:nancy.floyd3.civ@mail.mil">nancy.floyd3.civ@mail.mil</a> to schedule the test. Then, email us 2 days in advance at: <a href="mailto:nancy.floyd3.civ@mail.mil">nancy.floyd3.civ@mail.mil</a> to schedule the test. Then, email us 2 days in advance at: <a href="mailto:nancy.floyd3.civ@mail.mil">nancy.floyd3.civ@mail.mil</a> to schedule the test. All tests will be at <a href="mailto:nancy.floyd3.civ@mail.mil">nancy.floyd3.civ@mail.mil</a> once you have a confirmed test date. All tests will be at <a href="mailto:nancy.floyd3.civ@mail.mil">nancy.floyd3.civ@mail.mil</a> once you have a confirmed test date.

2. College Transcripts (Official desired/we'll accept copies too):

Please provide your college transcripts.

3. The remaining items can be found in the checklist on the following page.

\*NOTE: If you're a current USAF, ANG or AFR Officer please only submit a vMPF record review, resume, and fitness test (AFFMS).

### DCANG LINE OFFICER PACKAGE SUBMISSION INSTRUCTIONS:

Please check the website periodically for updates on all DCANG officer opportunities. You can only apply for vacancies and positions advertised on the website located at <a href="https://www.113wg.ang.af.mil/careers">www.113wg.ang.af.mil/careers</a>. Only submit applications if there is a vacancy or position posted. Applications submitted without a posted vacancy or position <a href="mailto:will-not-be-stored">will-not-be-stored</a>.

If you have any questions that are not addressed in this Guide about the application process: Please Contact: usaf.dc.113-wg.mbx.113wg-dcang-commission@mail.mil

Send Application Packages To: usaf.dc.113-wg.mbx.113wg-dcang-commission@mail.mil